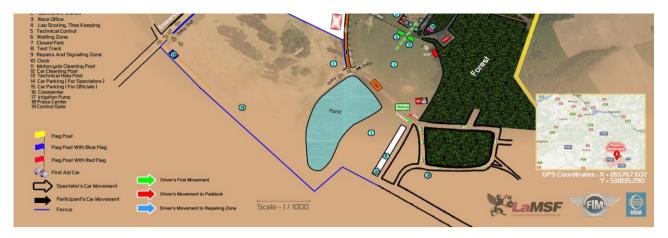

A drawing of the circuit is attached to these regulations.

The race office must be equippt with a high speed internet connection over the whole meeting.

#### Attachmend:

A map of the region, including the venue of the circuit

# map of the region

map of the track

Timetable